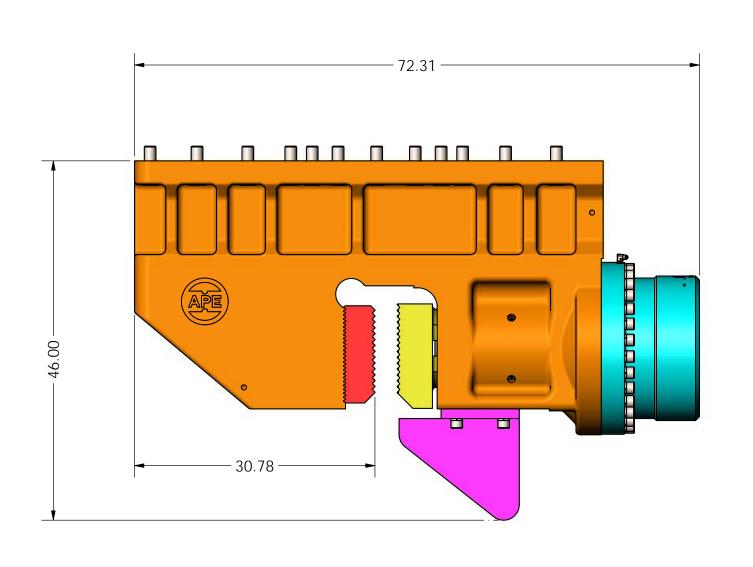

## DATA

| CLAMP FORCE | 400 TONS |  |  |  |  |
|-------------|----------|--|--|--|--|
| WEIGHT      | 6427 LB  |  |  |  |  |
| LENGTH      | 72.31 in |  |  |  |  |
| WIDTH       | 15.75 in |  |  |  |  |
| HEIGHT      | 46.00 in |  |  |  |  |