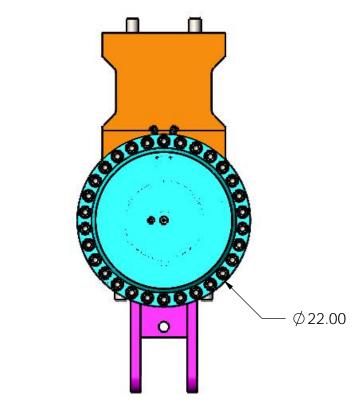

## DATA

| CLAMP FORCE | 400 TONS |  |  |  |  |
|-------------|----------|--|--|--|--|
| WEIGHT      | 6427 LB  |  |  |  |  |
| LENGTH      | 72.31 in |  |  |  |  |
| WIDTH       | 15.75 in |  |  |  |  |
| HEIGHT      | 46.00 in |  |  |  |  |