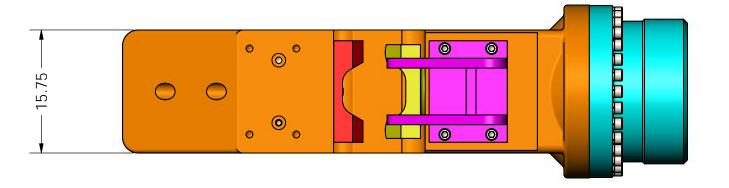

## DATA

| CLAMP FORCE | 400 TONS |  |  |  |  |
|-------------|----------|--|--|--|--|
| WEIGHT      | 6427 LB  |  |  |  |  |
| LENGTH      | 72.31 in |  |  |  |  |
| WIDTH       | 15.75 in |  |  |  |  |
| HEIGHT      | 46.00 in |  |  |  |  |